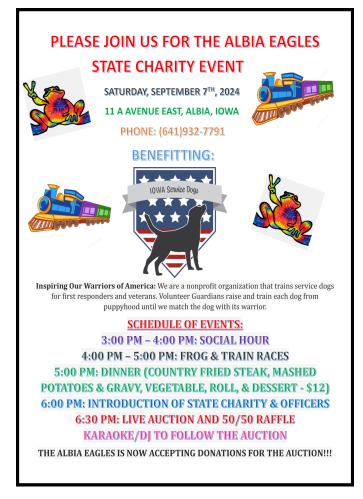

We will start our club visitations to raise money for our State Charity Iowa Service Dogs where we will be raising money for Service Dogs for our Veterans and First Responders. Julie and I are pleased that James May and Patty Scott will be our Co-Chairs. They have been busy for over a year putting together merchandise for sale to promote this worthy cause. As of now our first stop will be September 7th in Albia. If you have not book a date please contact Patty for your event.

### MESSAGE from: OUR STATE CHARITY CHAIRMEN

First of all we would like to thank Julie and Gene for asking us to travel with them and chair this committee this year. And we would also like to congratulate Kevin and Lisa and their team for their success on last year's totals. Our calendar is filling up fast so if anyone needs to get on it just reach out to Patty at 319-440-9587. Let's all work together and make this a good year for The lowa Service Dogs and all of us.

#### SEPTEMBER - 2024

September 7 ~ Albia State Charity September 8 - Albia 50th Anniversary September 20 ~ 22 - WCR Conference

#### IOWA President's State Charity for 2024-2025 ★★★ IOWA Service Dogs ★★★

Inspiring Our Warriors of America: We are a non-profit organization that trains service dogs for first responders and veterans, helping them reintegrate into civilian life by training/providing mobility and psychiatric service dogs at no charge. Volunteer Guardians raise and train each dog from puppyhood until we match the dog with its warrior.