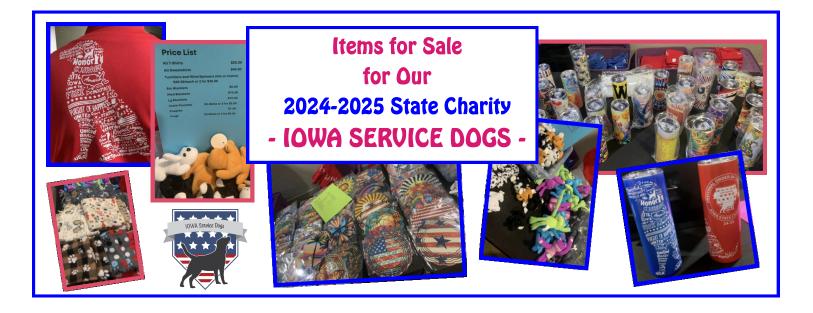

#### State Madam President's Notes

WOW, I have been busy. It's been a bit of a whirlwind, but a wonderful one. I am so honored to be your State Madam President. It is a dream come true for me.

For those who don't already know, the charity that my partner and I will be raising money for this year will be Iowa Service Dogs. They work with veterans, but also with first responders who are suffering PTSD.

We will start our club visitations to raise money for our State Charity Iowa Service Dogs where we will be raising money for Service Dogs for our Veterans and First Responders. Julie and I are pleased that James May and Patty Scott will be our Co-Chairs. They have been busy for over a year putting together merchandise for sale to promote this worthy cause. As of now our first stop will be September 7th in Albia. If you have not book a date please contact Patty for your event.

### MESSAGE from: OUR STATE CHARITY CHAIRMEN

First of all we would like to thank Julie and Gene for asking us to travel with them and chair this committee this year. And we would also like to congratulate Kevin and Lisa and their team for their success on last year's totals. Our calendar is filling up fast so if anyone needs to get on it just reach out to Patty at 319-440-9587. Let's all work together and make this a good year for The lowa Service Dogs and all of us.

#### IOWA President's State Charity for 2024-2025 ★★★ IOWA Service Dogs ★★★

Inspiring Our Warriors of America: We are a non-profit organization that trains service dogs for first responders and veterans, helping them reintegrate into civilian life by training/providing mobility and psychiatric service dogs at no charge. Volunteer Guardians raise and train each dog from puppyhood until we match the dog with its warrior.